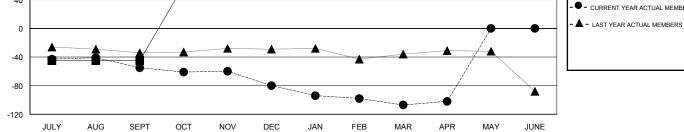

## GMT. Gary Wong

| GMT: Gary W   | /ong             | LOCATION WASHINGTON |                  |                  |                       |                    |                                     |                    | GMT CA 1         |  |
|---------------|------------------|---------------------|------------------|------------------|-----------------------|--------------------|-------------------------------------|--------------------|------------------|--|
|               |                  | Clubs               |                  |                  | Members               |                    |                                     |                    |                  |  |
|               | RESU             | LTS FOR 2014-2015   | i                |                  | RESULTS FOR 2014-2015 |                    |                                     |                    |                  |  |
| QUARTER       | NEW CLUB<br>GOAL | NEW CLUBS           | DROPPED<br>CLUBS | NET<br>GAIN/LOSS | QUARTER               | NEW MEMBER<br>GOAL | CHARTER AND<br>NEW MEMBERS<br>ADDED | DROPPED<br>MEMBERS | NET<br>GAIN/LOSS |  |
| JULY/AUG/SEPT | 0                | 0                   | 2                | -2               | JULY/AUG/SEPT         | -45                | 41                                  | 96                 | -55              |  |
| OCT/NOV/DEC   | 1                | 0                   | 0                | 0                | OCT/NOV/DEC           | 105                | 18                                  | 43                 | -25              |  |
| JAN/FEB/MAR   | 0                | 0                   | 0                | 0                | JAN/FEB/MAR           | -10                | 18                                  | 45                 | -27              |  |
| APR/MAY/JUNE  | 1                | 0                   | 0                | 0                | APR/MAY/JUNE          | 100                | 11                                  | 6                  | 5                |  |