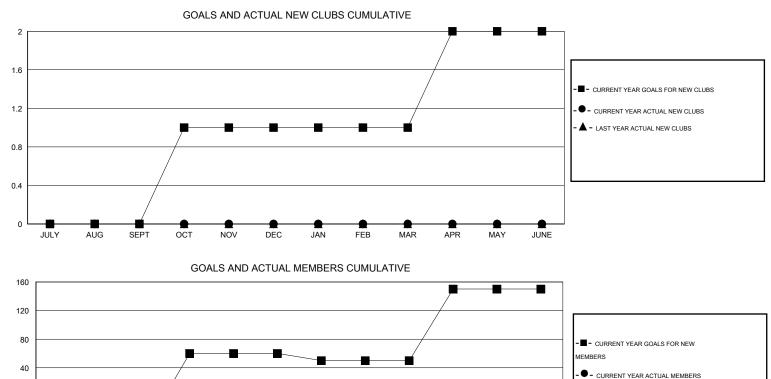

## GMT. Gary Wong

| GMT: Gary W   | /ong             | LOCATION WASHINGTON |                  |                  |                       |                    |                                     |                    | GMT CA 1         |  |
|---------------|------------------|---------------------|------------------|------------------|-----------------------|--------------------|-------------------------------------|--------------------|------------------|--|
|               |                  | Clubs               |                  |                  | Members               |                    |                                     |                    |                  |  |
|               | RESU             | LTS FOR 2014-2015   | i                |                  | RESULTS FOR 2014-2015 |                    |                                     |                    |                  |  |
| QUARTER       | NEW CLUB<br>GOAL | NEW CLUBS           | DROPPED<br>CLUBS | NET<br>GAIN/LOSS | QUARTER               | NEW MEMBER<br>GOAL | CHARTER AND<br>NEW MEMBERS<br>ADDED | DROPPED<br>MEMBERS | NET<br>GAIN/LOSS |  |
| JULY/AUG/SEPT | 0                | 0                   | 2                | -2               | JULY/AUG/SEPT         | -45                | 41                                  | 96                 | -55              |  |
| OCT/NOV/DEC   | 1                | 0                   | 0                | 0                | OCT/NOV/DEC           | 105                | 18                                  | 43                 | -25              |  |
| JAN/FEB/MAR   | 0                | 0                   | 0                | 0                | JAN/FEB/MAR           | -10                | 18                                  | 45                 | -27              |  |
| APR/MAY/JUNE  | 1                | 0                   | 0                | 0                | APR/MAY/JUNE          | 100                | 11                                  | 6                  | 5                |  |